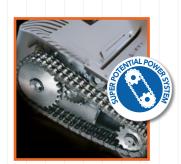

SUPER POTENTIAL POWER UNIT: heavy duty chain drive system with steel gears

CONTINUOUS DUTY SHREDDING: 24 hour continuous duty motor without overheating and duty cycles

CARBON HARDENED STEEL CUTTING KNIVES unaffected by staples and clips

SUPER POTENTIAL POWER SYSTEM heavy duty chain drive system with steel gears