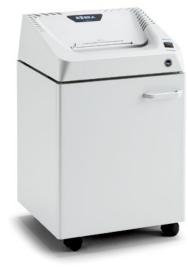

## **CLASSIC LINE HIGH SECURITY SHREDDER** Personal Use and Small/Medium Offices

## **KOBRA 240.1 HS**

Manufacturer: ELCOMAN srl Brand: KOBRA Model: 240.1 HS Article Code: 99.913

EAN Code: 8 026064 999137

Throat width: 240 mm

Shred size:

0,8 x 9,5 mm cross cut

Security level DIN 66399:

P-6 T-6 F-3

Noise level:

58-61 dba

Voltage: 230 Volt

500 Watt

Dimensions (WxDxH): 40 x 36 x 64 cm

Weight: 28 Kg

\* Capacity varies on supply power, weight, quality and grain of paper, operating

VED FOR UK GOVERNMENT OR DETAILS CONTACT CPNI

**AUTOMATIC REVERSE** in case of jamming 40 LITRE CABINET mounted on casters

**ENERGY SMART®** 

Power management system with illuminated indicators for power saving in stand-by mode.

LED INDICATORS

Easy to operate On-Off-Reverse switch, with LED signal for bag full and/or open door